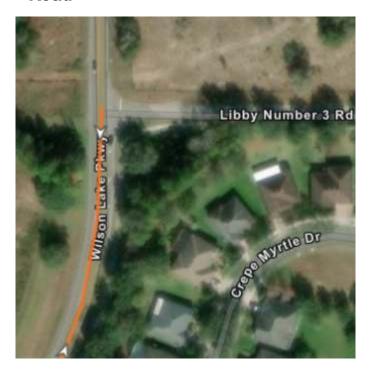

BIKE TURNAROUND #1 - Long distance athletes only. Turnaround is on Wilson Lake Parkway at Libby #3 Road

BIKE TURNAROUND #2 - Long distance athletes only. Turnaround is on Cherry Lake Road at the northern entrance of Royal Palm Drive. Volunteers have been advised to not block residents from leaving or entering.