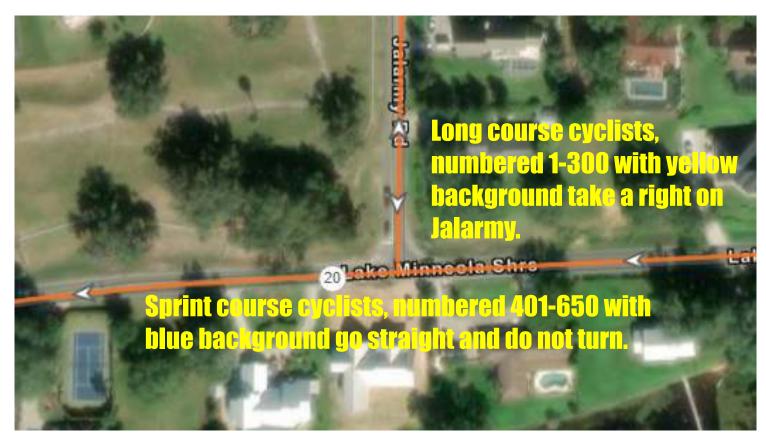

BIKE COURSE EVENTS - Sprint cyclists will reach this point first. They DO NOT TURN ON TO JALARMY, the proceed straight on Lake Minneola Shores. Long distance cyclists arrive after 8:45am and will TAKE A RIGHT ON TO JALARMY. We expect all sprint cyclists to have passed this point before the long cyclists arrive.