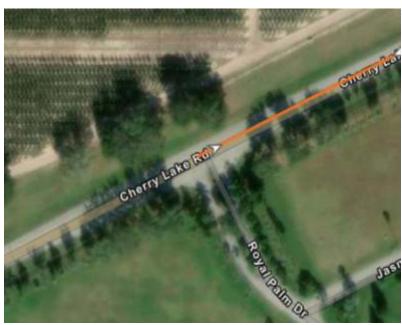

BIKE TURNAROUND #1 - Long distance athletes only. Turnaround is on Wilson Lake Parkway at Libby #3 Road

BIKE TURNAROUND #2 - Long distance athletes only. Turnaround is on Cherry Lake Road at the northern entrance of Royal Palm Drive. Volunteers have been advised to not block residents from leaving or entering.